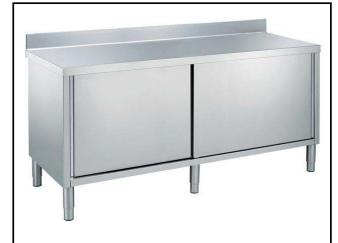

## Eco Preparation 2000 mm Worktop Cupboard with Upstand

132867 (MS2017N)

WorkTop Cupboard, with 100mm upstand, 2000mm

#### **Main Features**

- Ideal for central positioning in the kitchen, either as island installation or back to back.
- Worktop cupboard can be mounted on 125 mm diameter castors (2 with brakes) using the optional accessory kit.
- Handles in stainless steel for better hygiene and reliability.
- Sturdiness, stability and reliability of table accurately tested.
- 100 mm upstand with 13mm depth and 10 mm radioused corner, designed to be used against a wall.

#### Construction

- 40 mm worktop in 304 AISI stainless steel.
- Inner welded frame in stainless steel to guarantee superior strength and stability.
- Handles directly built into the sliding doors.
- Equipped with intermediate shelf which can be positioned at three different heights.
- Intermediate shelf in stainless steel with riveted corners and trasversal reinforcement in stainless steel.
- Sturdy sound-deadened sliding doors on tracks located flush to the front of the frame.
- Easy access to the cupboard interior on all lengths guaranteed by the use of only 2 doors.
- Constructed entirely in stainless steel to offer maximum durability.
- Constructed entirely in stainless steel to offer maximum durability.
- Base panel has 40mm high profile, is 8/10 in thickness with upturned edges and bar reinforcement. It is welded to legs for further structure reinforcement.
- 304 AISI stainless steel feet, 150 mm high and 54 mm in diameter, adjustable by -35/+25 mm.