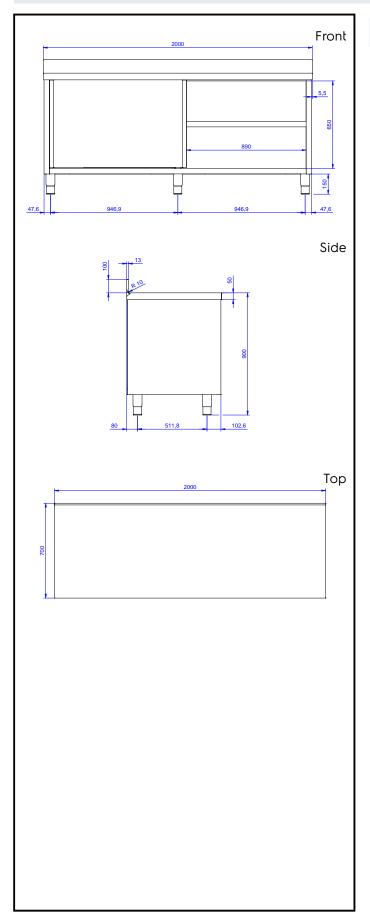

## **Key Information:**

Cabinet width: 132867 (MS2017N) 1945 mm Cabinet depth: 645 mm Cabinet height: 610 mm External dimensions, Width: 2000 mm External dimensions, Depth: 700 mm 1000 mm External dimensions, Height: Upstand Dimensions, Height: 100 mm Upstand Dimensions, Depth: 13 mm Upstand Dimensions, Radius: R=10 Worktop thickness: 50 mm Net weight: 75 kg